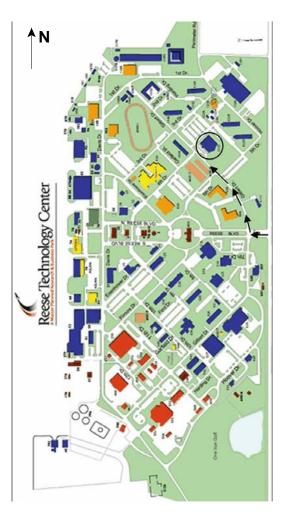

#### Reese Technology Center - Conference Center 9801 Reese Blvd N (West 4th Street)

After entering Reese Technology Center, turn North onto Gilbert Dr. The Conference Center is located on the East.

The map can be found online at http://reesetechnologycenter.com/rtc/content/view/21/49/